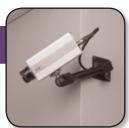

## Deluxe Mount Models 827...

Two adjusting points for maximum positioning power!

Deluxe Mount 9" (228.6mm) Black Model 827-09
Deluxe Mount 9" (228.6mm) Cream Model 827-09W

- > Both adjusting points have a full range of motion: 210° Tilt, 360° Turn & 360° Rotation
- > 1/4-20 mounting stud with lockring
- > Shafts are machined aluminum alloy 0.875" (22.2mm) in diameter
- > Knob and tamper-resistant set-screw adjusting options included
- > Square mounting base for solid surfaces, 2.5" x 2.5" (63.5mm x 63.5mm),