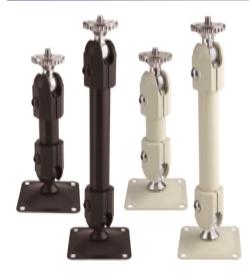

## Deluxe Mount Models 827...

Two adjusting points for maximum positioning power!

Deluxe Mount 9" (228.6mm) Black Model 827-09
Deluxe Mount 9" (228.6mm) Cream Model 827-09W

- > Both adjusting points have a full range of motion: 210° Tilt, 360° Turn & 360° Rotation
- > 1/4-20 mounting stud with lockring
- > Shafts are machined aluminum alloy 0.875" (22.2mm) in diameter
- > Knob and tamper-resistant set-screw adjusting options included
- > Square mounting base for solid surfaces, 2.5" x 2.5" (63.5mm x 63.5mm),

with four 0.219" (5.56mm) holes on 2.0" (50.8mm) x 2.0" (50.8mm) layout