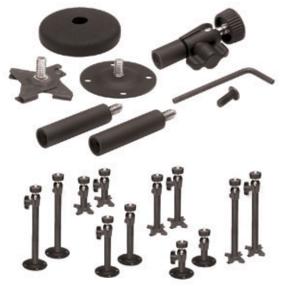

## Deluxe Micro Mount Models 845-246...

Our most versatile mount ever... twelve different options with one amazing result!

## Deluxe Micro MountBlackModel 845-246Deluxe Micro MountCreamModel 845-246W

> Modular system: Base, Shaft and Head screw together

- > Solid steel Shafts [0.5" (12.7mm) diameter] will make a 2" (50.8mm), 4" (101.6mm) or 6" (152.4mm) long mount. 1/4-20 stud with lockring
- > Fully adjustable at the camera (190° Tilt, 360° Turn & 360° Rotation)
- > Knob and tamper-resistant set-screw adjusting options included. Matching vinyl cover adds a finished look!
- > Includes 2" (50.8 mm) round Base with four 0.188" (4.8mm) holes on 1.6" (40.6mm) bolt circle for solid surface mounting, and a T-Bar Clip for drop ceiling rails

The Model 845-246 kit makes any one of these 12 mounting combinations!