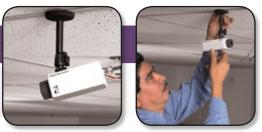

## > Innovative Holding Solutions<sup>TM</sup>

PanaVise recommends a maximum camera weight of three pounds when using our Micro Mounts series (pages 26-28). Every mount is designed for a perfect installation. When you're on your way to the next job, take along PanaVise CCTV camera mounts — they're ready to install when you are!