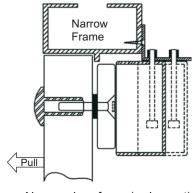

## Installation

- A. In case of the width of the door frame less than 42mm and there is not enough space ,L bracket is needed to be installed for the armature plate.
- B. Fix the L bracket on the door frame.
- C. Use the Allen key to fix the lock body the on the Z bracket.

 $\bigcirc$ 

Narrow door frame(swing out)

L Bracket(BL600W) Installation