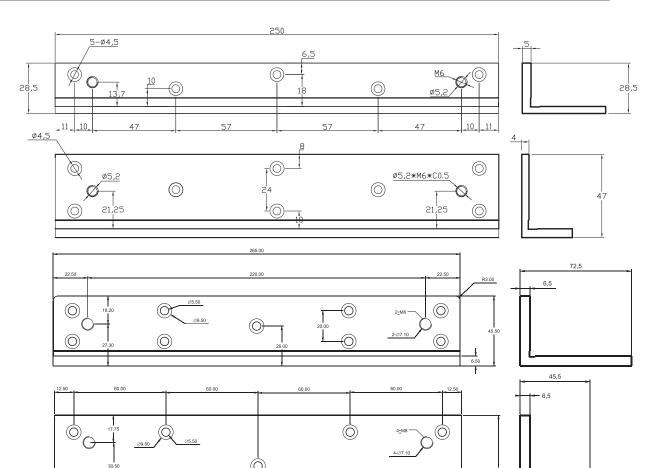

## **Specification**

| Model   | Size(unit:mm)    | Suitable For | Used With | Weight |
|---------|------------------|--------------|-----------|--------|
| BL600W  | 250Lx47Wx28.5H   | Narrow door  | MAG600W   | 0.2kg  |
| BL1200W | 265Lx72.5Wx45.5H | Narrow door  | MAG1200W  | 0.48kg |

BL600W

**BL1200W** 

 $\bigcirc$ 