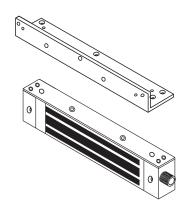

## L Bracket for Magnetic Lock With Water-Proof

## Installation

- A. In case of the width of the door frame less than 42mm and there is not enough space ,L bracket is needed to be installed for the armature plate.
- B. Fix the L bracket on the door frame.
- C. Use the Allen key to fix the lock body the on the Z bracket.