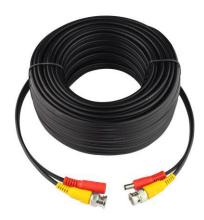

Model: DIY20MHD

High Quality Premium CCTV Siamese Cablew/Solid Copper Core for HD CCTV Analog, CVI, TVI, AHD and SDI

100% copper premium class premade cable for easy installation Linkable up to 300ft without any decrease in quality BNC Mde to BNC Male / DC Power Male to DC Power Female

- Weather Resistant; Excellent transmission quality, no signal loss
- Plug and Play ready for 1080P/720P or CCTV camera (SDI, TVI, TVI, AHD)
- CCTV video SDI and power cable, also support HDSDI, HDTVI, HDCVI, AHD and Analog camera
- Compatible with all CCTV device with BNC & Power extensions/outputs
- $\bullet \ \ Rated for use on higher definition CCTV systems such as CVI, TVI, AHD, and SDI.$

Of course it works fine on analog as well

• 2 wires power conductors with premium power barrel connectors. Also comes with high quality premium BNC connectors.