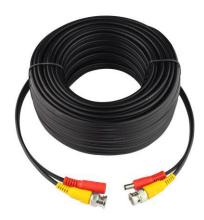

Model: DIY40MHD

High Quality Premium CCTV Siamese Cablew/Solid Copper Core for HD CCTV Analog, CVI, TVI, AHD and SDI

100% copper premium class premade cable for easy installation Linkable up to 300ft without any decrease in quality BNC Mde to BNC Male / DC Power Male to DC Power Female

Of course it works fine on analog as well

• 2 wires power conductors with premium power barrel connectors. Also comes with high quality premium BNC connectors.