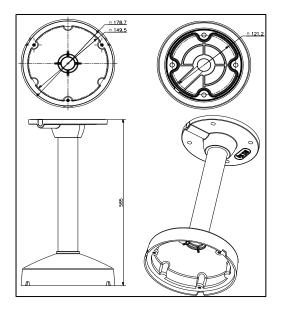

### **Dimension:**

### Parameter:

| DS-1271ZJ-DM25(M1)           |
|------------------------------|
| Pendent Mounting Bracket for |
| Dome Camera                  |
| Hikvision White              |
| Aluminum Alloy               |
| 565×250×250mm                |
| 1730g                        |
|                              |