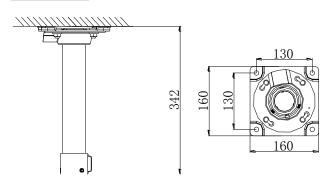

### **Dimension:**

#### Parameters:

| Model     | DS-1696ZJ                              |
|-----------|----------------------------------------|
| Parameter | Anticorrosive Pendent Mounting Bracket |
| Feature   | Suitable for speed dome pendent        |
|           | mounting                               |
| Material  | Stainless steel 316L                   |
| Dimension | 160×160×243mm                          |
| Weight    | 1890g                                  |