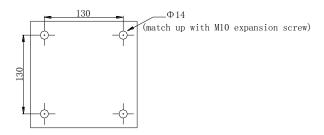

#### **Installation steps:**

① Choose the appropriate wall and paste the template of pre-installed plate

2 Drill the Screw holes and twist the expansion bolts

3 Fix the pre-installed plate

4 Install the bracket to the pre-installed plate