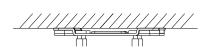

#### Notice:

- The bracket should be installed on the flat surface of a wall
- The wall must be capable of supporting more than 3 times the total load of the camera and the mount.
- The maximum load capacity of the mount is 15KG

#### **Installation steps:**

① Choose the appropriate wall and paste the template of pre-installed plate

2 Drill the Screw holes and twist the expansion bolts

3 Fix the pre-installed plate

4 Install the bracket to the pre-installed plate