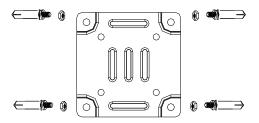

#### **Installation steps:**

① Choose the appropriate wall and paste the template of pre-installed plate

2 Drill the Screw holes and twist the expansion bolts

3 Fix the pre-installed plate

4 Install the bracket to the pre-installed plate