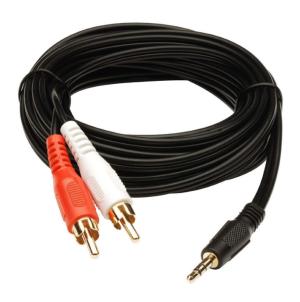

### Modelo: EP-RCA35

#### Description

The cable features a 3.5mm audio (male) connector, which splits off into two RCA (phono) audio male connectors, providing high quality stereo sound directly from the computer sound card to a stereo receiver etc.

#### **Applications**

Converts sound card to external stereo amplifier