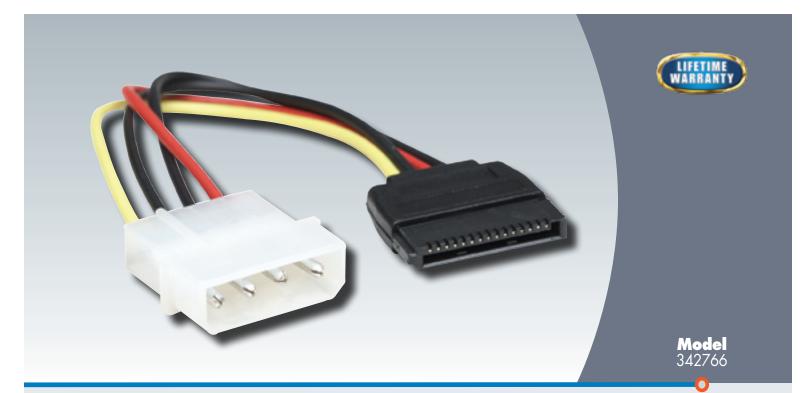

# A connection correction to keep you up to speed.

Card and a start of the second se

Power needs are constantly changing. SATA and Molex connections always seem to have too many or too few pins for each user's needs. MANHATTAN® returns the flexibility to the builder: If there is an additional 4-pin power connection, you can convert it easily to a SATA 15-pin power for use with other connections. MANHATTAN uses exacting standards in our cables. This means far more reliability, less downtime and less cost in replacement.

## **Features**

- Converts a 4-pin Molex power connection to a 15-pin SATA power connection
- Helps create additional power connections from existing sources
- Gold-plated SATA connector
- Molded PVC boot
- Lifetime Warranty

### CONTACTS

- (1) SATA 15-pin power (1) 4-pin Molex Male
- Gold-plated SATA connector
  Molded PVC boot