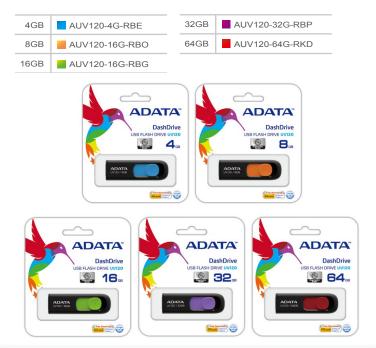

# Specifications

- > Capacity: 4GB/8GB/16GB/32GB/64GB
- > Dimensions: 60 x 20 x 9mm (L x W x H)
- > Weight: 11g
- > Supports USB 2.0, backward compatible with USB 1.1
- > Available in Black/Blue, Black/Orange, Black/Green, Black/Purple, Black/Red
- > Supports Windows XP, Vista, Windows 7 and Mac OS 9.X or higher, with no device driver needed
- > Hot Plug & Play

# **Ordering Information**