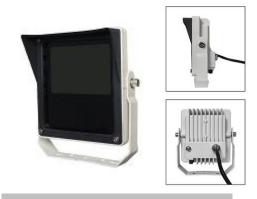

# IR Illuminator HL30IR50

#### **Features**

- Die casting aluminum housing, strong and durable
- · Support brightness adjustment
- Support light sensor sensitivity adjustment
- IR pass panel, delicate and covert
- IP66 waterproof
- 1years warranty

## **Technical Specification**

LED type: 5 pieces high power 1W IR LED

Wavelength: 850nm Beam angle: 30° Beam distance: 50m

Bracket: wall mount bracket Working voltage: AC110-220V Power consumption: <7W Cable length: 130cm (4.27ft)

Day/night switch: automatic (built-in photocell)

0-50LUX adjustable

Brightness adjust: 5%-100% adjustable Working temperatures: -20°C to 50°C

Protection level: IP66

Color: white

Panel: tempered glass + IR passing panel Housing: aluminum die-casting housing

Net weight: 0.7kg Gross weight: 0.8kg