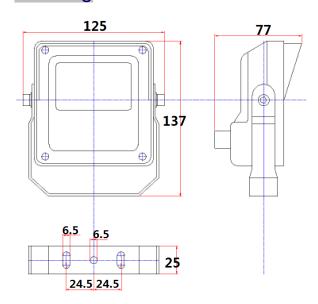

orking voltage: AC110-220V Power consumption: <7W Cable length: 130cm (4.27ft)

Day/night switch: automatic (built-in photocell)

0-50LUX adjustable

Brightness adjust: 5%-100% adjustable Working temperatures: -20°C to 50°C

Protection level: IP66

Color: white

Panel: tempered glass + IR passing panel Housing: aluminum die-casting housing

Net weight: 0.7kg Gross weight: 0.8kg

### Model for Selection

Model Beam angle IR distance (850nm)

HL30IR50 30° 50m

\*Viewing distance is tested by 1/3" Sony CCD camera with 0.01LUX.

To achieve the distance needed, please pay attention to your camera specification and lens before purchase. It is normal phenomenon that distance may vary due to different cameras and lens.

## Viewing picture at night





With IR light

Without IR light

## Drawing



Unit: mm

**Product Certificate**