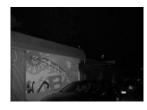

Beam distance: 50m

Bracket: wall mount bracket Working voltage: AC110-220V Power consumption: <7W Cable length: 130cm (4.27ft)

Day/night switch: automatic (built-in photocell)

0-50LUX adjustable

Brightness adjust: 5%-100% adjustable Working temperatures: -20°C to 50°C

Protection level: IP66

Color: white

Panel: tempered glass + IR passing panel Housing: aluminum die-casting housing

Net weight: 0.7kg Gross weight: 0.8kg

### Model for Selection

Model Beam angle IR distance (850nm)

HL30IR50 30° 50m

\*Viewing distance is tested by 1/3" Sony CCD camera with 0.01LUX.

To achieve the distance needed, please pay attention to your camera specification and lens before purchase. It is normal phenomenon that distance may vary due to different cameras and lens.

## Viewing picture at night





With IR light

Without IR light

## Drawing



Unit: mm

**Product Certificate**