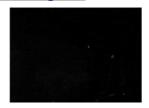

distance: 14m

Bracket: wall mount bracket Working voltage: AC110-220V Power consumption: <7W Cable length: 130cm (4.27ft)

Day/night switch: automatic (built-in photocell)

0-50LUX adjustable

Brightness adjust: 5%-100% adjustable Working temperatures: -20°C to 50°C

Protection level: IP66

Color: white

Panel: tempered glass + IR passing panel Housing: aluminum die-casting housing

Net weight: 0.7kg Gross weight: 0.8kg

### Model for Selection

Model Beam angle IR distance (850nm)

HL90IR14 90° 14m

\*Viewing distance is tested by 1/3" Sony CCD camera with 0.01LUX.

To achieve the distance needed, please pay attention to your camera specification and lens before purchase. It is normal phenomenon that distance may vary due to different cameras and lens.

#### Viewing picture at night





With IR light

Without IR light

## **Drawing**



Unit: mm

**Product Certificate**