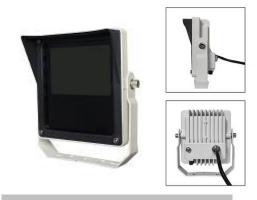

# IR Illuminator HL90IR14

#### **Features**

- Die casting aluminum housing, strong and durable
- · Support brightness adjustment
- Support light sensor sensitivity adjustment
- IR pass panel, delicate and covert
- IP66 waterproof
- 1years warranty

## **Technical Specification**

LED type: 5 pieces high power 1W IR LED

Wavelength: 850nm Beam angle: 90° Beam distance: 14m

Bracket: wall mount bracket Working voltage: AC110-220V Power consumption: <7W Cable length: 130cm (4.27ft)

Day/night switch: automatic (built-in photocell)

0-50LUX adjustable

Brightness adjust: 5%-100% adjustable Working temperatures: -20°C to 50°C

Protection level: IP66

Color: white

Panel: tempered glass + IR passing panel Housing: aluminum die-casting housing