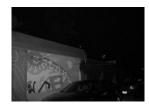

am distance: 14m

Bracket: wall mount bracket Working voltage: AC110-220V Power consumption: <7W Cable length: 130cm (4.27ft)

Day/night switch: automatic (built-in photocell)

0-50LUX adjustable

Brightness adjust: 5%-100% adjustable Working temperatures: -20°C to 50°C

Protection level: IP66

Color: white

Panel: tempered glass + IR passing panel Housing: aluminum die-casting housing

Net weight: 0.7kg Gross weight: 0.8kg

### Model for Selection

Model Beam angle IR distance (850nm)

HL90IR14 90° 14m

\*Viewing distance is tested by 1/3" Sony CCD camera with 0.01LUX.

To achieve the distance needed, please pay attention to your camera specification and lens before purchase. It is normal phenomenon that distance may vary due to different cameras and lens.

#### Viewing picture at night





With IR light

Without IR light

## **Drawing**



Unit: mm

**Product Certificate**