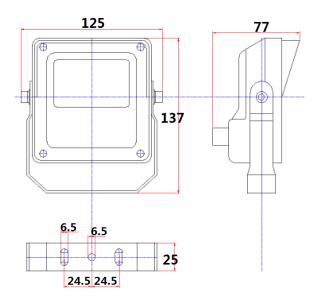

voltage: AC110-220V Power consumption: <7W Cable length: 130cm (4.27ft)

Day/night switch: automatic (built-in photocell)

0-50LUX adjustable

Brightness adjust: 5%-100% adjustable Working temperatures: -20°C to 50°C

Protection level: IP66

Color: white

Panel: tempered glass + IR passing panel Housing: aluminum die-casting housing

Net weight: 0.7kg Gross weight: 0.8kg

### Model for Selection

Model Beam angle IR distance (850nm)

HL90IR14 90° 14m

\*Viewing distance is tested by 1/3" Sony CCD camera with 0.01LUX.

To achieve the distance needed, please pay attention to your camera specification and lens before purchase. It is normal phenomenon that distance may vary due to different cameras and lens.

#### Viewing picture at night





With IR light

Without IR light

## **Drawing**



Unit: mm

**Product Certificate**