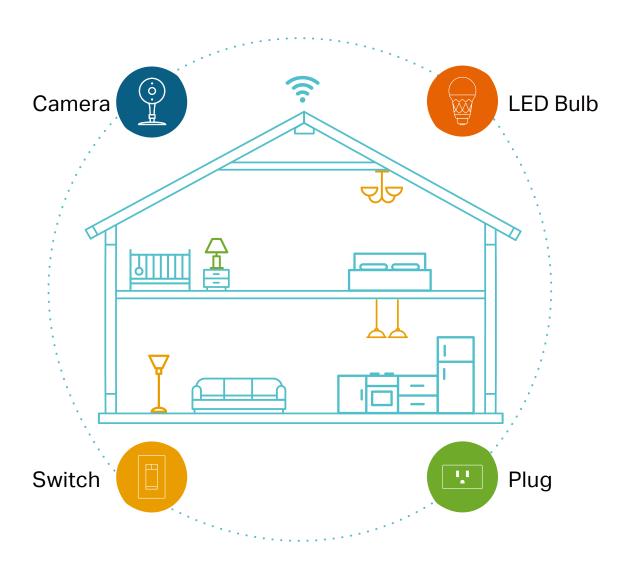

# Your Home. One App.

The Kasa Smart Wi-Fi Light Swtich is part of the Kasa smart home family of devices including plugs, cameras, switches and more. With Kasa, your home is never more than a few taps away.