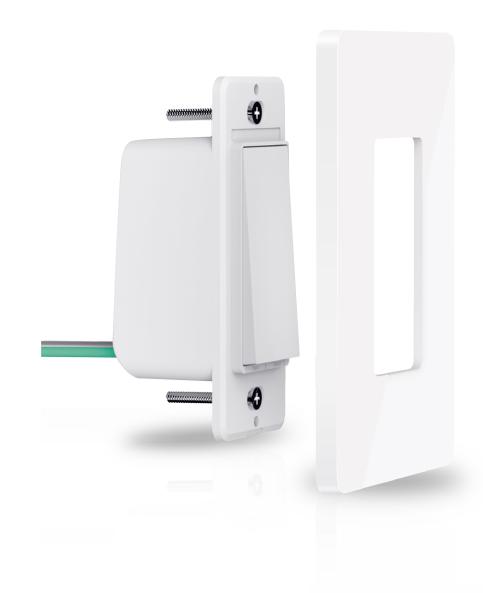

# Easy Install

No need to understand complex wiring, just follow the step-by-step wiring process in the Kasa Smart app for a guided installation. Your Kasa Smart Wi-Fi Light Switch comes with labels, a faceplate and the necessary hardware for your convenience.

## Easy to Install

- · Guided Installation Kasa app provides step-by-step instructions for wiring your new smart light switch.
- No Hub Required Easily connect directly to your secured home Wi-Fi network.
- · Led Indicator With an illuminating LED indicator, you'll always be able to find your smart light switch even when it's dark.

## Package Contents

- · Kasa Smart Wi-Fi Light Switch
- · Face Plate
- · Wire Nuts
- · Quick Start Guide

Specifications are subject to change without notice. TP-Link Technologies Co., Ltd. Other brands and product names are trademarks of their respective holders. Copyright ©2019 TP-Link Technologies Co., Ltd. All rights reserved.