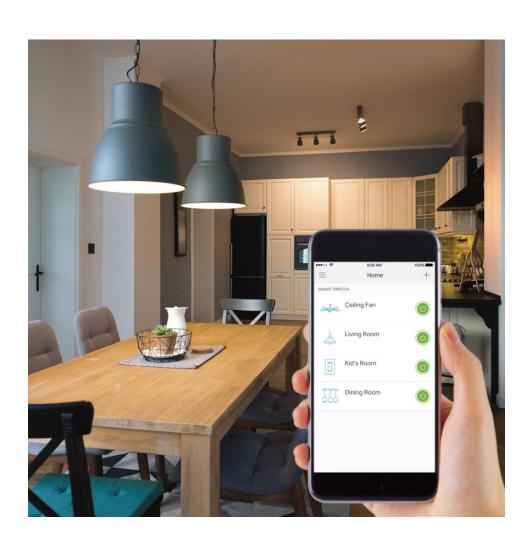

### Flexible Control

Control anything a standard light switch controls, like lights, ceiling fans and other fixtures, from anywhere using the Kasa Smart app. Turn fixtures on and off, set schedules, even group them with other Kasa Smart devices.

# Your Home. One App.

The Kasa Smart Wi-Fi Light Swtich is part of the Kasa smart home family of devices including plugs, cameras, switches and more. With Kasa, your home is never more than a few taps away.

#### Ease to Use

- Anywhere and Anytime Control anything connected to your smart light switch, like lights, ceiling fans or other fixtures, from anywhere using the Kasa Smart app.
- · Scheduling Set lights to automatically turn on and off throughout the day or night whether you're home or away.
- · Away Mode Set your smart light switch to turn connected fixtures on and off at random intervals to give the appearance you're home even while you're away.