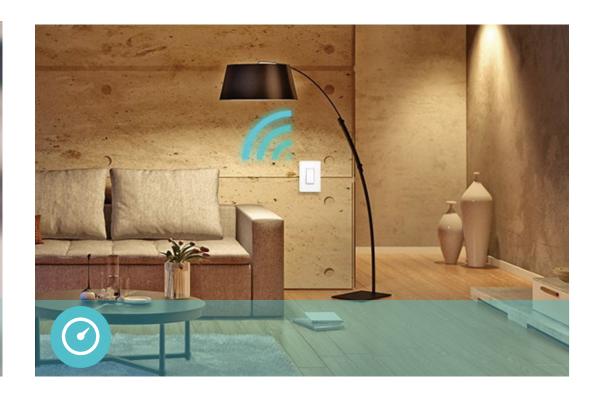

### Flexible Control

Control anything a standard light switch controls, like lights, ceiling fans and other fixtures, from anywhere using the Kasa Smart app. Turn fixtures on and off, set schedules, even group them with other Kasa Smart devices.

#### Ease to Use

- Anywhere and Anytime Control anything connected to your smart light switch, like lights, ceiling fans or other fixtures, from anywhere using the Kasa Smart app.
- · Scheduling Set lights to automatically turn on and off throughout the day or night whether you're home or away.
- · Away Mode Set your smart light switch to turn connected fixtures on and off at random intervals to give the appearance you're home even while you're away.