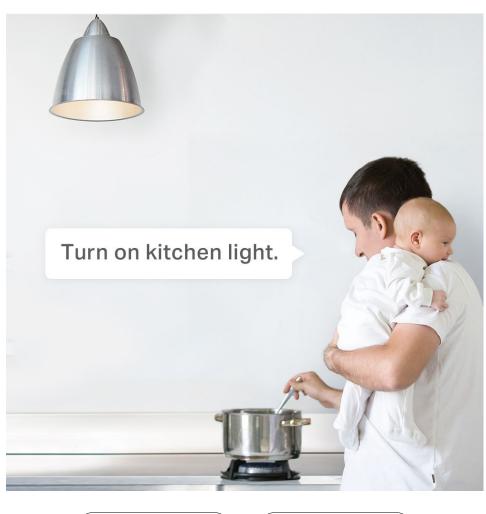

#### Your Voice Has Power

Use simple voice commands to control all of your smart light switches or light bulbs with any Alexa, Google Assistant or Microsoft Cortana smart speaker. Turn on kitchen lights when your hands are full, let your voice assistant know to turn off your lights, even turn off hallway lights as you're walking to bed.

# Plays well with Others

 Hands Free Voice Control – Control any fixture connected to your smart light switch using your voice with Amazon Alexa, Google Assistant, and Microsoft Cortana.