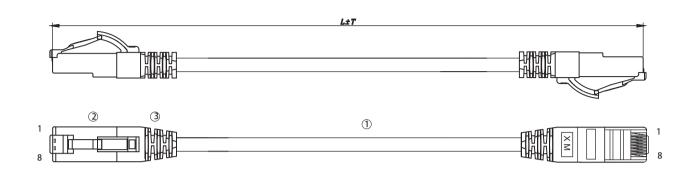

## Cat6A Shielded S/FTP Patch Cord

linkedpro byepcom®

Model: LP-STP-6A-700-BU

| Physical Characteristics |                       |
|--------------------------|-----------------------|
| Туре                     | Patch cable           |
| Colors                   | Blue (BU), White (WH) |
| Lengths                  | 0.5, 1, 2, 3, 7m      |
| Connector type           | RJ45 8(8)             |
| Termination end 1        | Modular plug          |
| Termination end 2        | Modular plug          |
| Cable type               | Shielded              |