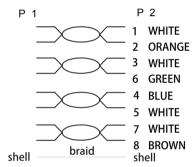

## Cat6A Shielded S/FTP Patch Cord

linkedpro byepcom®

Model: LP-STP-6A-700-BU



## **WIRING DIAGRAM**





## **Patch Cord Cat6A**

The UTP, FTP LinkedPro Cat5e, Cat6 and Cat6A cable allows installation flexibility, growth capacity and it is easy to manage. It is a high-performance cable and completes the entire LinkedPro solution.

## Cat6A:

Its objective is the physical interface to connect the points of the telecommunications room to the work area, adapting to the specifications of the IEEE 802.3an standard (10Gbase-T) for 10Gbps applications with a performance of 500Mhz.

| Physical Characteristics |                       |
|--------------------------|-----------------------|
| Туре                     | Patch cable           |
| Colors                   | Blue (BU), White (WH) |
| Lengths                  | 0.5, 1, 2, 3, 7m      |
| Connector type           | RJ45 8(8)             |
|