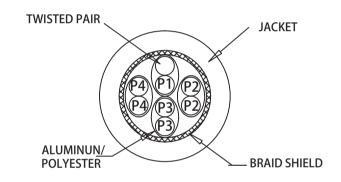

## **WIRING DIAGRAM**

| Electrical Characteristics |               |
|----------------------------|---------------|
| Performance level          | Cat6A/Class E |
| Resistance                 | 100 Ohms      |
| Frequency                  | 500 MHz       |
| AWG                        | 27            |