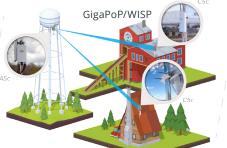

## Industry leading price performance for fixed wireless applications

C5c has been designed specifically to handle long-range backhaul (PTP), point-tomultipoint (PTMP) GigaPoP links, and PTMP MicroPoP links impaired by vegetation. Connectorized by design, the C5c mates with many popular antennas, delivering 500+ Mbps of TCP throughput.

### **Client Access (PTMP)**

LONG RANGE Long distance support for PTP and PTMP deployments

BUILD TO LAST Cast metal housing, IP55 rated

NOISE RESISTANT Automated gain adjustment (AGC) to combat environmental noise