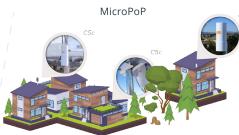

tomultipoint (PTMP) GigaPoP links, and PTMP MicroPoP links impaired by vegetation. Connectorized by design, the C5c mates with many popular antennas, delivering 500+ Mbps of TCP throughput.

### **Backhaul (PTP)**



PRICE/PERFORMANCE Lowest cost 500+ Mbps radio in the industry

**FREQUENCY** Extended frequency range 4.9 - 6.4 GHz

**TRANSMIT POWER** High conducted power, 27 dBm, for long distance links

LATENCY Low latency (1ms)

**RELIABILITY** Low packet loss (< 0.001%)

**MOUNTING** Snap-in mounting for popular dishes

**POE** Wide voltage support 24-56VDC Passive PoE

### **Client Access (PTMP)**



LONG RANGE Long distance support for PTP and PTMP deployments

BUILD TO LAST Cast metal housing, IP55 rated

NOISE RESISTANT Automated gain adjustment (AGC) to combat environmental noise



FOLIAGE FIGHTING Improved link budgets to handle foliage in MicroPoPs

### SYNC

Full Spectrum Reuse Synchronization (SRS) support

#### WIDE CHANNELS

80 MHz channel width delivers 500+ Mbps



### LEARN MORE

For pricing information, contact your local distributor or Mimosa Inside Sales Representative. www.mimosa.co/contact-us