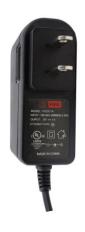

## **P5DCIA**

Power Supply DC5V, 1000mA

## **KEY FEATURES**

- p Operational Input Voltage 100V To 240V AC
- □ High Efficiency
- □<sub>г</sub> Ripple≤50Mv