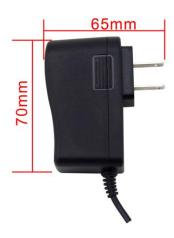

## **TECHNICAL SPECIFICATION**

| Model Number             | PS-DC1000-5V                                  |
|--------------------------|-----------------------------------------------|
| Rated Input Voltage      | 100V To 240V AC                               |
| Rated Input Current      | 650mA RMS Maximum                             |
| Output Voltage           | 5V DC                                         |
| Output Current           | IA                                            |
| Frequency Rated          | 50-60 Hz                                      |
| Efficiency               | 82% Minimum                                   |
| Leakage Current          | 0.25mA                                        |
| Over Voltage Protection  | 15                                            |
| Short Circuit Protection | Output is Shut Down & Automatic Restart       |
| Load Regulation          | A <b>± 5%</b>                                 |
| Safety Approval          | CE, UL,CUL, GS                                |
| EMI Standard (optional)  | Meets FCC Class B /CE / VCCI-11               |
| Dimensions (W x H x D)   | 65 x 70 x 24 mm                               |
| Operating Conditions     | Temperature: 0°C ~ +40°C, Humidity: 20% ~ 80% |