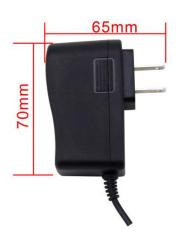

## **TECHNICAL SPECIFICATION**

| Model Number             | P6DC1A                                        |
|--------------------------|-----------------------------------------------|
| Rated Input Voltage      | 100V To 240V AC                               |
| Rated Input Current      | 650mA RMS Maximum                             |
| Output Voltage           | 6V DC                                         |
| Output Current           | 1A                                            |
| Frequency Rated          | 50-60 Hz                                      |
| Efficiency               | 82% Minimum                                   |
| Leakage Current          | 0.25mA                                        |
| Over Voltage Protection  | 15                                            |
| Short Circuit Protection | Output is Shut Down & Automatic Restart       |
| Load Regulation          | A± 5%                                         |
| Safety Approval          | CE, UL,CUL, GS                                |
| EMI Standard (optional)  | Meets FCC Class B /CE / VCCI -11              |
| Dimensions (W x H x D)   | 65 x 70 x 24 mm                               |
| Operating Conditions     | Temperature: 0°C ~ +40°C, Humidity: 20% ~ 80% |