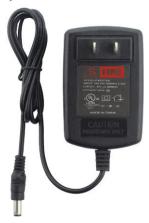

## P9DC3A

Power Supply

DC9V, 3000mA

## **KEY FEATURES**

Operational Input Voltage 100V To 240V AC High Efficiency

Short Circuit Protection surge protection Over Load Protection

Ripple≤50Mv

## **TECHNICAL SPECIFICATION**

| Model Number             | P9DC3A                                        |
|--------------------------|-----------------------------------------------|
| Rated Input Voltage      | 100V To 240V AC                               |
| Rated Input Current      | 650mA RMS Maximum                             |
| Output Voltage           | 9V DC                                         |
| Output Current           | 3A                                            |
| Frequency Rated          | 50-60 Hz                                      |
| Efficiency               | 82% Minimum                                   |
| Leakage Current          | 0.25mA                                        |
| Over Voltage Protection  | 15                                            |
| Short Circuit Protection | Output is Shut Down & Automatic Restart       |
| Load Regulation          | A± 5%                                         |
| Safety Approval          | CE, UL,CUL, GS                                |
| EMI Standard (optional)  | Meets FCC Class B /CE / VCCI -11              |
| Dimensions (W x H x D)   | 80 x 5 0 x 55 mm                              |
| Operating Conditions     | Temperature: 0°C ~ +40°C, Humidity: 20% ~ 80% |