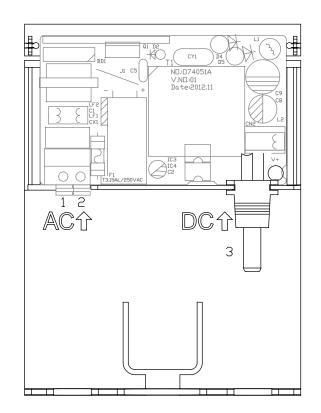

| NO. | Function |
|-----|----------|
| 1   | AC/N     |
| 2   | AC/L     |
| 3   | DC 12V   |
| 4   | LED      |