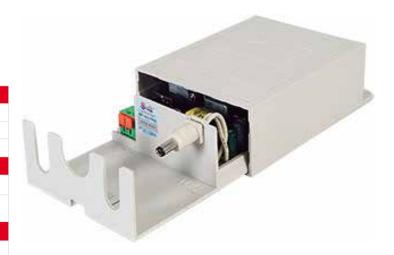

This product is convinent ,easy installation and beautiful appearance, with big space(L80\*W57\*H35.5),so you can put DC connectors, video head, passive twisted-pair cable in it.Do not worry about that connectors will be outside .