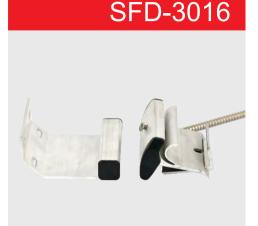

## SFD-3016

**Spect Sheet** 

### OVERHEAD/TRACK MOUNT

#### Specification:

- Designed for panel or sectional style overhead doors.
- Integrated multi position adjustable magnet bracket.
- Reversible probe assembly.
- Left or right installation.
- 22" armored cable, longer available.
- Hinge design for tighter clamping to track.
- Self-drilling screws included for easy installation.
- No special tools required for installation.