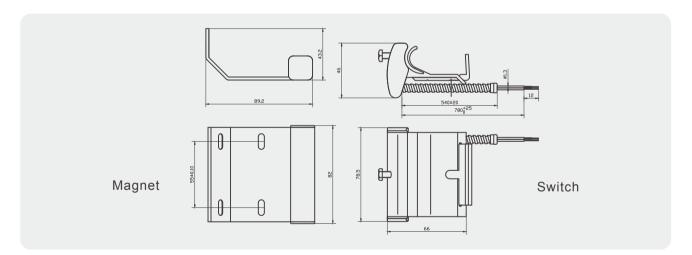

# **Magnetic Contact Switches**

## SFD-3016

**Spect Sheet** 



### OVERHEAD/TRACK MOUNT

#### Specification:

- Designed for panel or sectional style overhead doors.
- Integrated multi position adjustable magnet bracket.
- Reversible probe assembly.
- Left or right installation.
- 22" armored cable, longer available.
- Hinge design for tighter clamping to track.
- Self-drilling screws included for easy installation.
- No special tools required for installation.

### Dimension (mm):





#### Order Information:

| Part<br>Number | Lоор<br>Туре | Reed<br>Form | Closed<br>Gap<br>Inch/mm | Depature<br>Gap<br>Inch/mm | Maximum<br>Initial Contact<br>Resistence<br>(Ohms) | Maximum<br>Contact<br>Rating<br>(W) | Maximum<br>Switching<br>Voltaje<br>(VDC/VAC) | Maximum<br>Switching<br>Current<br>(A) |  |
|----------------|--------------|--------------|--------------------------|----------------------------|----------------------------------------------------|-------------------------------------|----------------------------------------------|----------------------------------------|--|
| SFD-3016       | Closed       | N/O          | 2.5(65)                  | 2.5(67)                    | 0.20                                               | 10                                  | 100