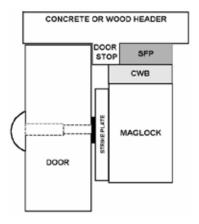

### Stop Filler Plates (SFP)

- For steel and wood frames
- Fills or extends a door stop
- Available in 1/4", 3/8", 1/2" and 5/8" thicknesses; all 1-1/4" wide

### Concrete/ Wood Bracket (CWB)

- For concrete filled metal and wood frames
- Fasier to install than blind nuts
- Heavy duty wood and metal fasteners included
- Available for M32, M62 and M82 only

Sample Stop Filler Plate (SFP) and Concrete/Wood Bracket (CWB) combination

#### Header Extension Bracket (HEB)

- 90 degree angle brackets
- Extends narrow headers to permit maglock mounting

Sample Stop Filler Plate (SFP) and Universal Header Bracket (UHB) combination