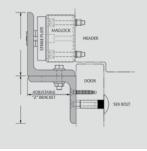

### Concrete/ Wood Bracket (CWB)

- For concrete filled metal and wood frames
- Fasier to install than blind nuts
- Heavy duty wood and metal fasteners included
- Available for M32, M62 and M82 only

Sample Stop Filler Plate (SFP) and Concrete/Wood Bracket (CWB) combination