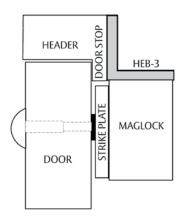

#### Header Extension Bracket (HEB)

- 90 degree angle brackets
- Extends narrow headers to permit maglock mounting

Sample Stop Filler Plate (SFP) and Universal Header Bracket (UHB) combination