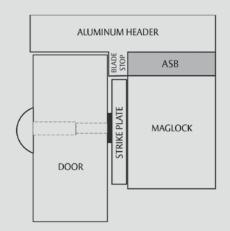

## Aluminum Spacer Brackets (ASB)

- For aluminum doors
- Used when the blade stop requires the maglock to be lowered
- Available for M32, M62 and M82 only

### Concrete/ Wood Bracket (CWB)

- For concrete filled metal and wood frames
- Fasier to install than blind nuts
- Heavy duty wood and metal fasteners included
- Available for M32, M62 and M82 only

Sample Stop Filler Plate (SFP) and Concrete/Wood Bracket (CWB) combination