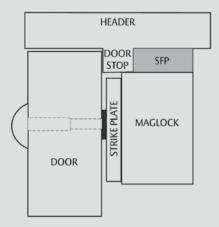

### Stop Filler Plates (SFP)

- For steel and wood frames
- Fills or extends a door stop
- Available in 1/4", 3/8", 1/2" and 5/8" thicknesses; all 1-1/4" wide

#### Header Extension Bracket (HEB)

- 90 degree angle brackets
- Extends narrow headers to permit maglock mounting

Sample Stop Filler Plate (SFP) and Universal Header Bracket (UHB) combination