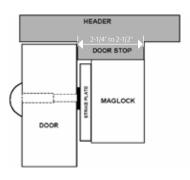

# Securitron® Magnetic Lock Mounting Accessories

The global leader in door opening solutions

Electromagnetic locks (maglocks) can be installed on various frames and doors using accessories. To figure out what you need for a maglock install, first measure the door stop. Most maglocks require 2-1/4" to 2-1/2" of flat mounting space for direct mount or mounting bracket. You may need one or more accessories if the door stop is less than 2-1/2".

### Which maglock accessories does your door need?