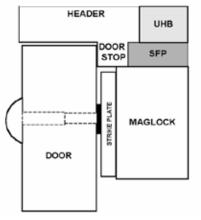

### Which maglock accessories does your door need?

### Stop Filler Plates (SFP)

- For steel and wood frames
- Fills or extends a door stop
- Available in 1/4", 3/8", 1/2" and 5/8" thicknesses; all 1-1/4" wide

# Universal Header Bracket (UHB)

- Extends the header 1" to 1-1/2" to create enough space to mount the magnet
- Provides concealed wiring chamber