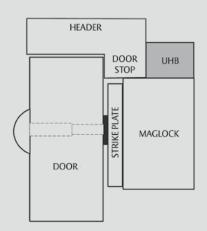

# Universal Header Bracket (UHB)

- Extends the header 1" to 1-1/2" to create enough space to mount the magnet
- Provides concealed wiring chamber

#### Header Extension Bracket (HEB)

- 90 degree angle brackets
- Extends narrow headers to permit maglock mounting

Sample Stop Filler Plate (SFP) and Universal Header Bracket (UHB) combination