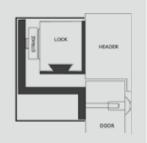

#### Header Extension Bracket (HEB)

- 90 degree angle brackets
- Extends narrow headers to permit maglock mounting

Sample Stop Filler Plate (SFP) and Universal Header Bracket (UHB) combination