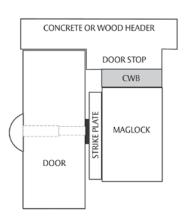

### Concrete/ Wood Bracket (CWB)

- For concrete filled metal and wood frames
- Fasier to install than blind nuts
- Heavy duty wood and metal fasteners included
- Available for M32, M62 and M82 only

Sample Stop Filler Plate (SFP) and Concrete/Wood Bracket (CWB) combination