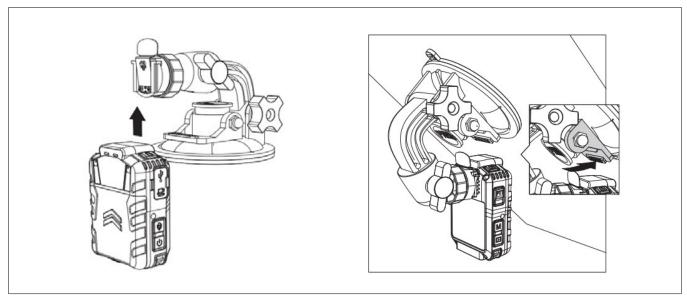

--------------|
| Main parameter | Load-bearing     | 5kg                                                    |
|                | Fixation pattern | Various fixation pattern, support to rotate 360 degree |
|                | Sucker diameter  | Ф90mm                                                  |
|                | Dimension size   | 90(W)*130(L)*140(H)mm                                  |
|                | Weight           | About 100g                                             |
|                | Colour           | Black                                                  |
|                | Texture          | ABS environmental plastic                              |
|                | Supported module | XMRX2, XMRX4, XMRX5, XMRX8                             |

## Installation guide