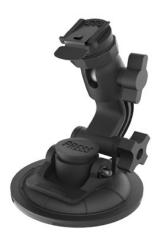

## **Main Features**

- > Vacuum adsorption, assemble conveniently.
- > The supporting bracket is strong and hard to shake.
- ➤ It has several angle standing values to adjust angle allround.
- > The mounting platform can rotate by 360 degree to avoid LCD reflections.
- > The pressure valve has the advantages of easy-to-operate, reliable installation.

|                | Model            | XMRBODYCAMBDASH                                        |
|----------------|------------------|--------------------------------------------------------|
| Main parameter | Load-bearing     | 5kg                                                    |
|                | Fixation pattern | Various fixation pattern, support to rotate 360 degree |
|                | Sucker diameter  | Ф90mm                                                  |
|                | Dimension size   | 90(W)*130(L)*140(H)mm                                  |
|                | Weight           | About 100g                                             |
|                | Colour           | Black                                                  |
|                | Texture          | ABS environmental plastic                              |
|                | Supported module | XMRX2, XMRX4, XMRX5, XMRX8                             |