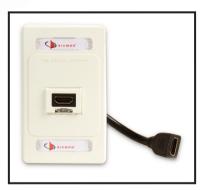

Example of an MAX HDMI Adapter Extender Cable Application.

The MAX HDMI Adapter Extender Cable fits into a single 2-port opening on Siemon MAX faceplates and furniture adapters. For a complete list of MAX faceplates, visit the work area section within the e-catalog at **www.siemon.com** 