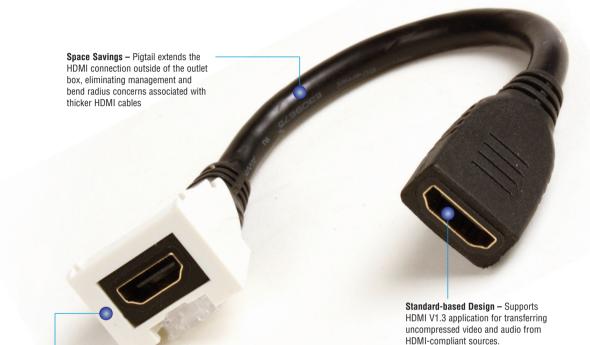

# **MAX® HDMI Adapter Extender Cable**

The Siemon MAX HDMI Adapter Extender Cable offers an easy pass-through connection for extending cables from LCD projectors, monitors and smart screens to an HDMI interface mounted in a Siemon MAX series faceplate. It features a female HDMI MAX connector on one end that is compatible with Siemon MAX series faceplates or modular furniture adapters and a short pigtail to a standard female HDMI connector on the other end. The HDMI Adapter Extender Cable is ideal for use in conference rooms, classrooms or any space requiring an easily accessible interface for connecting laptops, DVRs or other video controllers to ceiling or wall-mounted displays.

Modular Interface – Female HDMI MAX connector fits into a single 2-port opening in a MAX series faceplate or modular furniture adapter

Versatile Mounting – Mounts in either a flat or angled position for easy access and can be mixed with other Siemon MAX or Z-MAX<sup>®</sup> outlets

Front Installation – Installs from the front of the faceplate for easier deployment without faceplate removal

High Quality Connection – Supports a low loss signal for 720p or 1080p HD video

### **SPECIFICATIONS**

| Weight                 | 0.031kg (0.068 lbs)                                                         |
|------------------------|-----------------------------------------------------------------------------|
| Length                 | 203mm (8 in.)                                                               |
| Color                  | Black cable/colored bezel                                                   |
| Material<br>Compliance | RoHS, lead free, halogen free,<br>PVC free                                  |
| Connector<br>Type      | 1 x 19-pin HDMI (Type A) Female<br>Digital Audio/Video                      |
| Applications           | HDMI V 1.3<br>720p and 1080p<br>Dolby TrueHD<br>Blue-Ray, HD DVD, DVD-Audio |