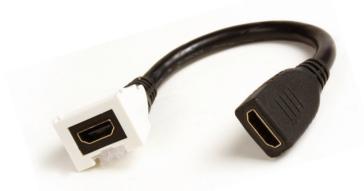

# **MAX® HDMI Adapter Extender Cable**

The Siemon MAX HDMI Adapter Extender Cable offers an easy pass-through connection for extending cables from LCD projectors, monitors and smart screens to an HDMI interface mounted in a Siemon MAX series faceplate. It features a female HDMI MAX connector on one end that is compatible with Siemon MAX series faceplates or modular furniture adapters and a short pigtail to a standard female HDMI connector on the other end. The HDMI Adapter Extender Cable is ideal for use in conference rooms, classrooms or any space requiring an easily accessible interface for connecting laptops, DVRs or other video controllers to ceiling or wall-mounted displays.

Modular Interface – Female HDMI MAX connector fits into a single 2-port opening in a MAX series faceplate or modular furniture adapter

Versatile Mounting – Mounts in either a flat or angled position for easy access and can be mixed with other Siemon MAX or Z-MAX<sup>®</sup> outlets

Front Installation – Installs from the front of the faceplate for easier deployment without faceplate removal

High Quality Connection – Supports a low loss signal for 720p or 1080p HD video