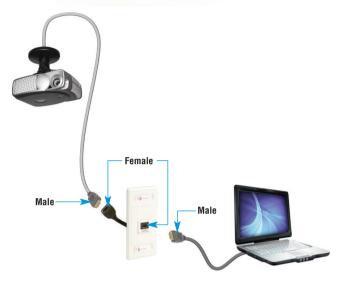

Example of an MAX HDMI Adapter Extender Cable Application.

The MAX HDMI Adapter Extender Cable fits into a single 2-port opening on Siemon MAX faceplates and furniture adapters. For a complete list of MAX faceplates, visit the work area section within the e-catalog at **www.siemon.com** 